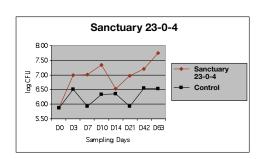

#### **Traditional 29-3-4**

This chemical fertilizer product lacks any nutritional aspect to build microbial populations and sustainable nutrient reserves.

Life Blend + Traditional 23-0-4

This combination product delivers the nutritional aspect of Life Blend to build microbial populations. Plus, this combines the economic benefits of traditional nutrients. This product delivers the best of both technologies.