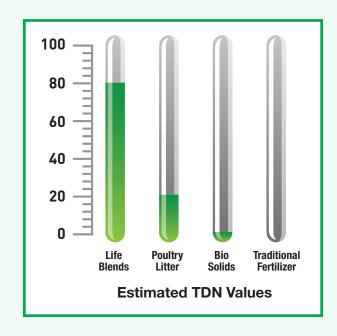

This energy value is best defined by it's "**Total Digestible Nutrient Value**" or TDN Value. The TDN Value estimates the energy derived from a natural Ingredient. A high TDN Value translates into increase microbial populations and microbial bio diversity. Microbial bio diversity assures a competitive balance in the soil to deliver nutrients and combat agronomic problems like wear, stress and disease management.

This competitive microbial balance promotes overall soil health and turf quality. Soil Health is a key to reducing agronomic issues and promoting sustainable solutions. Life Blends has one of the highest TDN values of any natural fertilizer.