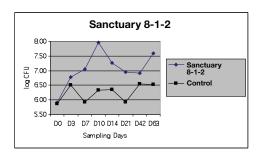

#### Life Blend 8-1-2

This Life Blend product substantially increases the soil microbial populations, which are essential to nutrient availability and uptake. These nutrient reserves impact turf resilience that translates into Soil Health and Turf Quality.