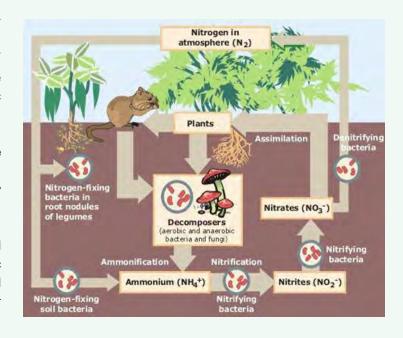

### IT ALL STARTS IN THE SOIL

In the soil, microbes deliver nutrients to the turf. These microbes release nutrients that are locked in the organic matter, in the soil profile or from fertilizer products.

Microbes need nutritional energy to multiple in the soil. In the past, this energy came from rich organic matter in the soil. Today, our urban soils or sand based systems lack this energy reducing nutrient efficiency.

Life Blends contains a high-energy level to build microbial populations that effectively deliver these nutrients. Organic performance is all based on their energy value. Not all natural products deliver the same nutritional energy level for microbial stimulation.