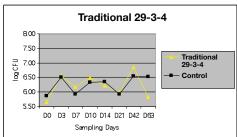

#### **Traditional 29-3-4**

This chemical fertilizer product lacks any nutritional aspect to build microbial populations and sustainable nutrient reserves.

Life Blend + Traditional 23-0-4

This combination product delivers the nutritional aspect of Life Blend to build microbial populations. Plus, this combines the economic benefits of traditional nutrients. This product delivers the best of both technologies.