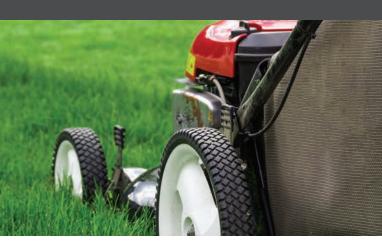

## 2017 SANCTUARY MOWER & DROUGHT STRESS RECOVERY

The Sanctuary was contacted by a lawn care company regarding an extreme turf stress problem on one of their Long Island properties. The turf was mowed after the weather was rapidly changing from wet & cool to hot & dry. The photo shows the stress to the turf due to the tracking from the riding mower.