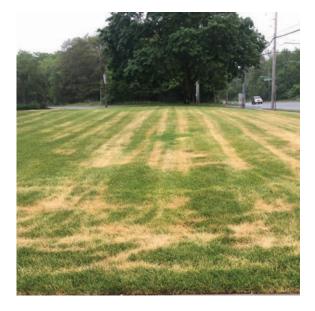

To correct the problem, Sanctuary 16-0-4 at 3 bags per acre was applied to the turf. Plus, Solucall Humid Plus with Sanctuary Detonation was also applied to the turf. After these product applications, the turf was watered. The photos show the before and after results from these applications. After just 2 weeks in extremely hot weather, the turf was fully recovered.

**BEFORE** 

**AFTER** 