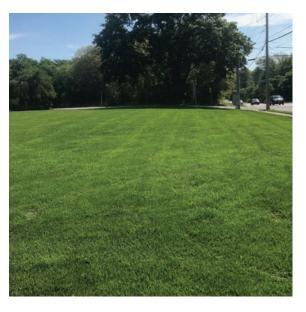

To correct the problem, Sanctuary 16-0-4 at 3 bags per acre was applied to the turf. Plus, Solucall Humid Plus with Sanctuary Detonation was also applied to the turf. After these product applications, the turf was watered. The photos show the before and after results from these applications. After just 2 weeks in extremely hot weather, the turf was fully recovered.

**BEFORE** 

**AFTER** 

## **SUMMARY**

Sanctuary 16-0-4 plus Detonation delivers outstanding turf recovery even during very hot, dry conditions. The Sanctuary is truly a hot weather stress solution.